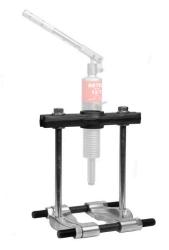

## ACC-SET-HP43-HSP43 ☑

Bearing splitter set

BETEX Puller for gentle dismounting of complete bearings, bearing inner rings and other components so that the pulling force is not transmitted via moving parts. The part to be dismounted must be well accessible radial and axial.

## **Additional information**

| with the pump/cylinder | Usability         |
|------------------------|-------------------|
| unit of an HP/HSP      |                   |
| puller                 |                   |
| 1 puller bridge,       | Scope of delivery |
| 2 connection rods,     |                   |
| 1 set puller plates,   |                   |
| carrying case          |                   |