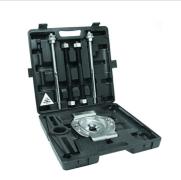

## **Additional information**

| with the pump/cylinder | Usability         |
|------------------------|-------------------|
| unit of an HP/HSP      |                   |
| puller                 |                   |
| 1 puller bridge,       | Scope of delivery |
| 2 connection rods,     |                   |
| 1 set puller plates,   |                   |
| carrying case          |                   |