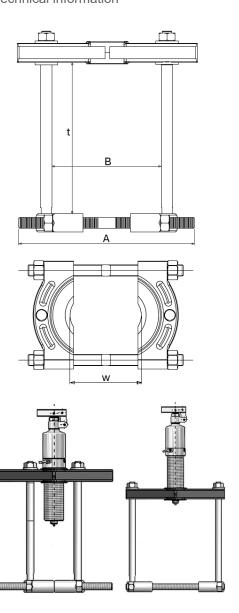

## Technical data

| W min              | 12 mm  | Grip width, min.               |
|--------------------|--------|--------------------------------|
| W max              | 70 mm  | Grip width, max.               |
| t <sub>max</sub>   | 224 mm | Grip depth, max.               |
| Α                  | 163 mm |                                |
| B <sub>min</sub>   | 100 mm |                                |
| B <sub>max</sub>   | 145 mm |                                |
| F <sub>Z max</sub> | 35 kN  | max. permissible pulling force |
| ≈m                 | 7,5 kg | Weight                         |