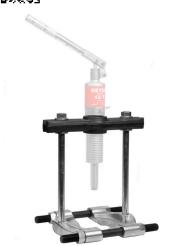

## ACC-SET-HP123-HSP123-HXP123

Bearing splitter set

BETEX Puller for gentle dismounting of complete bearings, bearing inner rings and other components so that the pulling force is not transmitted via moving parts. The part to be dismounted must be well accessible radial and axial.

## **Additional information**

| with the pump/cylinder | Usability         |
|------------------------|-------------------|
| unit of an HP/HSP/     |                   |
| HXP puller             |                   |
| 1 puller bridge,       | Scope of delivery |
| 2 connection rods,     |                   |
| 1 set puller plates,   |                   |
| carrying case          |                   |