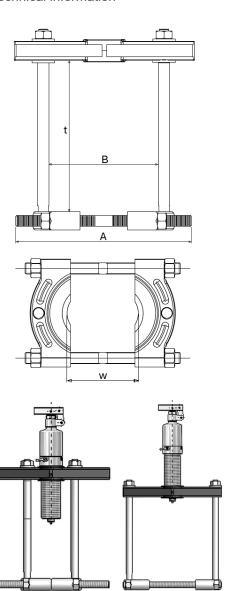

## Technical data

| W min              | 40 mm  | Grip width, min.               |
|--------------------|--------|--------------------------------|
| W max              | 225 mm | Grip width, max.               |
| t <sub>max</sub>   | 298 mm | Grip depth, max.               |
| Α                  | 360 mm |                                |
| B <sub>min</sub>   | 140 mm |                                |
| B <sub>max</sub>   | 310 mm |                                |
| F <sub>Z max</sub> | 110 kN | max. permissible pulling force |
| ≈m                 | 21 kg  | Weight                         |