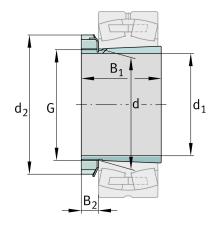

## **Main Dimensions & Performance Data**

| d <sub>1</sub> | 280 mm  | bore diameter |
|----------------|---------|---------------|
| G              | Tr300X4 | Thread        |
| B <sub>1</sub> | 208 mm  | sleeve length |
| ≈m             | 29,9 kg | Weight        |

## **Dimensions**

| d              | 300 mm | Bore diameter bearing |
|----------------|--------|-----------------------|
| d <sub>2</sub> | 380 mm | Outside diameter nut  |
| B <sub>2</sub> | 40 mm  | Width nut and lock    |
| В 3            | 52 mm  | Width nut and lock    |