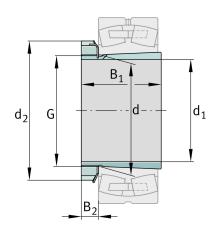

## **Main Dimensions & Performance Data**

| d <sub>1</sub> | 160 mm   | bore diameter |
|----------------|----------|---------------|
| G              | M180x3   | Thread        |
| B <sub>1</sub> | 131 mm   | sleeve length |
| ≈m             | 9,885 kg | Weight        |

#### **Dimensions**

| d              | 180 mm  | Bore diameter bearing |  |
|----------------|---------|-----------------------|--|
| d <sub>2</sub> | 230 mm  | Outside diameter nut  |  |
| B <sub>2</sub> | 29,5 mm | Width nut and lock    |  |