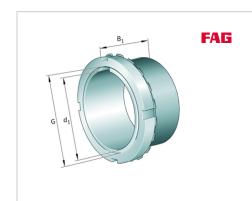

## **Main Dimensions & Performance Data**

| d <sub>1</sub> | 160 mm   | bore diameter |
|----------------|----------|---------------|
| G              | M180x3   | Thread        |
| B <sub>1</sub> | 131 mm   | sleeve length |
| ≈m             | 9,885 kg | Weight        |

#### **Dimensions**

| d              | 180 mm  | Bore diameter bearing |  |
|----------------|---------|-----------------------|--|
| d <sub>2</sub> | 230 mm  | Outside diameter nut  |  |
| B <sub>2</sub> | 29,5 mm | Width nut and lock    |  |