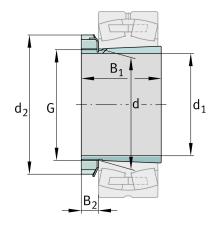

## **Main Dimensions & Performance Data**

| d <sub>1</sub> | 180 mm   | bore diameter |
|----------------|----------|---------------|
| G              | M200x3   | Thread        |
| B <sub>1</sub> | 120 mm   | sleeve length |
| ≈m             | 9,558 kg | Weight        |

## **Dimensions**

| d              | 200 mm  | Bore diameter bearing |  |
|----------------|---------|-----------------------|--|
| d <sub>2</sub> | 240 mm  | Outside diameter nut  |  |
| B <sub>2</sub> | 31,5 mm | Width nut and lock    |  |