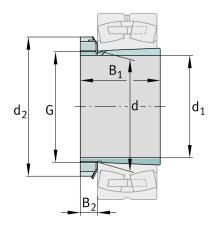

## Main Dimensions & Performance Data

| d <sub>1</sub>         | 135 mm   | bore diameter         |
|------------------------|----------|-----------------------|
| G                      | M150x2   | Thread                |
| B <sub>1</sub>         | 87 mm    | sleeve length         |
| ≈m                     | 4,194 kg | Weight                |
| Dimensions             |          |                       |
| d                      | 150 mm   | Bore diameter bearing |
| d <sub>2</sub>         | 180 mm   | Outside diameter nut  |
| B <sub>2</sub>         | 26 mm    | Width nut and lock    |
| Additional information |          |                       |
|                        | KML30    | Locknut               |
|                        | MBL30    | Fuse                  |
|                        | 1:12     | Taper                 |