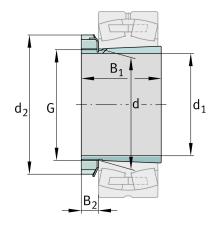

## **Main Dimensions & Performance Data**

| d <sub>1</sub> | 125 mm   | bore diameter |
|----------------|----------|---------------|
| G              | M140x2   | Thread        |
| B <sub>1</sub> | 82 mm    | sleeve length |
| ≈m             | 3,351 kg | Weight        |

## **Dimensions**

| d              | 140 mm | Bore diameter bearing |  |
|----------------|--------|-----------------------|--|
| d <sub>2</sub> | 165 mm | Outside diameter nut  |  |
| B <sub>2</sub> | 24 mm  | Width nut and lock    |  |