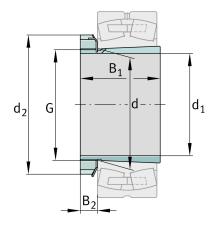

## **Main Dimensions & Performance Data**

| d <sub>1</sub> | 85 mm    | bore diameter |
|----------------|----------|---------------|
| G              | M95x2    | Thread        |
| B <sub>1</sub> | 90 mm    | sleeve length |
| ≈m             | 2,042 kg | Weight        |

## **Dimensions**

| d              | 95 mm    | Bore diameter bearing |  |
|----------------|----------|-----------------------|--|
| d <sub>2</sub> | 125 mm   | Outside diameter nut  |  |
| B <sub>2</sub> | 18,75 mm | Width nut and lock    |  |