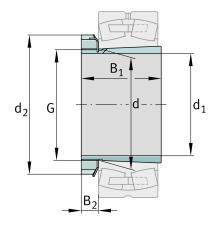

## **Main Dimensions & Performance Data**

| d <sub>1</sub> | 30 mm    | bore diameter |
|----------------|----------|---------------|
| G              | M35x1,5  | Thread        |
| B <sub>1</sub> | 29 mm    | sleeve length |
| ≈m             | 0,142 kg | Weight        |

## **Dimensions**

| d              | 35 mm   | Bore diameter bearing |  |
|----------------|---------|-----------------------|--|
| d <sub>2</sub> | 52 mm   | Outside diameter nut  |  |
| B <sub>2</sub> | 9,25 mm | Width nut and lock    |  |