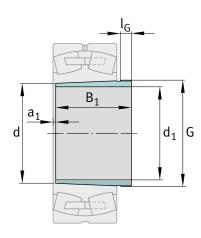

### **Main Dimensions & Performance Data**

| d <sub>1</sub> | 135 mm  | bore diameter |
|----------------|---------|---------------|
| G              | M155x3  | Thread        |
| B <sub>1</sub> | 104 mm  | sleeve length |
| ≈m             | 1,91 kg | Weight        |

#### **Dimensions**

| d              | 140 mm | Bore diameter    |
|----------------|--------|------------------|
| a <sub>1</sub> | 5 mm   | Bearing overhang |
| I <sub>G</sub> | 15 mm  | Thread length    |