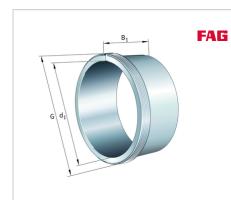

### **Main Dimensions & Performance Data**

| d <sub>1</sub> | 135 mm  | bore diameter |
|----------------|---------|---------------|
| G              | M155x3  | Thread        |
| B <sub>1</sub> | 104 mm  | sleeve length |
| ≈m             | 1,91 kg | Weight        |

#### **Dimensions**

| d              | 140 mm | Bore diameter    |
|----------------|--------|------------------|
| a <sub>1</sub> | 5 mm   | Bearing overhang |
| I <sub>G</sub> | 15 mm  | Thread length    |