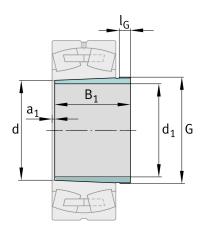

#### **Dimensions**

| d              | 170 mm | Bore diameter    |
|----------------|--------|------------------|
| a <sub>1</sub> | 11 mm  | Bearing overhang |
| I <sub>G</sub> | 16 mm  | Thread length    |