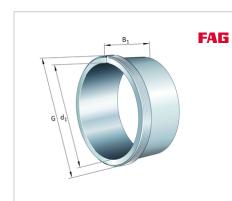

### **Main Dimensions & Performance Data**

| d <sub>1</sub> | 160 mm   | bore diameter |
|----------------|----------|---------------|
| G              | M180x3   | Thread        |
| B <sub>1</sub> | 125 mm   | sleeve length |
| ≈m             | 3,526 kg | Weight        |