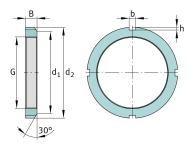

### **Mounting dimensions**

| d <sub>1</sub> | 133 mm | Chamfer diameter     |
|----------------|--------|----------------------|
| b              | 12 mm  | Width retaining slot |
| h              | 5 mm   | Hight retaining slot |

### **Additional information**

| F | 350.000 N | Axial load capacity, static |
|---|-----------|-----------------------------|
|   | MB22      | Fuse                        |
|   | 30 °      | Chamfer angle               |