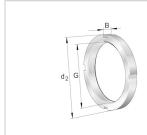

#### **Main Dimensions & Performance Data**

| G              | M110x2   | Thread             |
|----------------|----------|--------------------|
| d <sub>2</sub> | 145 mm   | Outerside diameter |
| В              | 19 mm    | Width              |
|                | 1,018 kg | Weight             |