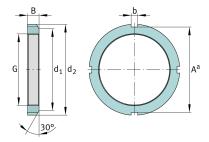

## **Mounting dimensions**

| d <sub>1</sub> | 17 mm | Chamfer diameter     |  |
|----------------|-------|----------------------|--|
| b              | 3 mm  | Width retaining slot |  |
| A^a            | 18 mm | Groove base distance |  |

## **Additional information**

| F | 6.000 N | Axial load capacity, static |
|---|---------|-----------------------------|
|   | MB1     | Fuse                        |
|   | 30 °    | Chamfer angle               |