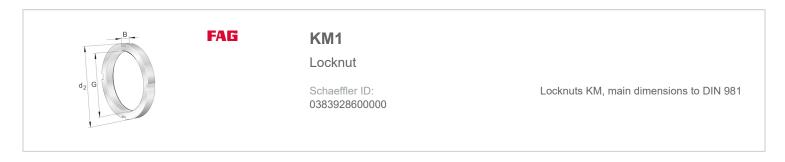

## **Main Dimensions & Performance Data**

| G              | M12x1 | Thread             |
|----------------|-------|--------------------|
| d <sub>2</sub> | 22 mm | Outerside diameter |
| В              | 4 mm  | Width              |
|                | 7 g   | \${Weight}         |