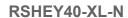

### **Main Dimensions & Performance Data**

| d              | 40 mm   | Bore diameter |
|----------------|---------|---------------|
| L              | 116 mm  | Length total  |
| H <sub>2</sub> | 99 mm   | Height        |
|                | 1,53 kg | \${Weight}    |

### **Mounting dimensions**

| J | 88,9 mm | Distance fixing bore |
|---|---------|----------------------|
| K | M12     | Thread fixing bore   |

#### **Dimensions**

| Н              | 49,2 mm | Distance shaft axis                   |
|----------------|---------|---------------------------------------|
| Α              | 48 mm   | Width (base)                          |
| A <sub>1</sub> | 30 mm   | Width (head)                          |
| Q              | M6      | Connection thread for lubrication     |
| В              | 49,2 mm | Width of inner ring                   |
| S <sub>1</sub> | 30,2 mm | Distance of raceway to locking collar |