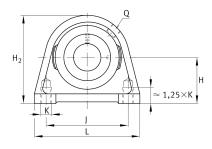

#### **Dimensions**

| Н              | 49,2 mm | Distance shaft axis                   |
|----------------|---------|---------------------------------------|
| Α              | 48 mm   | Width (base)                          |
| A <sub>1</sub> | 30 mm   | Width (head)                          |
| Q              | M6      | Connection thread for lubrication     |
| В              | 49,2 mm | Width of inner ring                   |
| S <sub>1</sub> | 30,2 mm | Distance of raceway to locking collar |