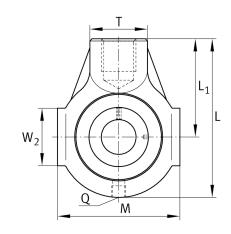

## Main Dimensions & Performance Data

| d                      | 25 mm          | Bore diameter                     |
|------------------------|----------------|-----------------------------------|
| L                      | 99 mm          | Length total                      |
| Μ                      | 70 mm          | Housing total width               |
| A <sub>2</sub>         | 28 mm          | Width housing                     |
|                        | 0,66 kg        | \${Weight}                        |
| Mounting dimensions    |                |                                   |
| К                      | M20            | Thread fixing bore                |
| K <sub>1</sub>         | 22 mm          | Thread depth                      |
| Dimensions             |                |                                   |
| L <sub>1</sub>         | 64 mm          | Distance shaft axis               |
| Т                      | 35 mm          | Height housing fixing side        |
| W                      | 38 mm          | Length of guidance face           |
| Q                      | M6             | Connection thread for lubrication |
| Additional information |                |                                   |
|                        | HE05           | Housing                           |
|                        | GAY25-XL-NPP-B | Bearing designation               |
| Temperature range      |                |                                   |
| T <sub>min</sub>       | -20 °C         | Operating temperature min.        |
| T <sub>max</sub>       | 120 °C         | Operating temperature max.        |
|                        |                |                                   |