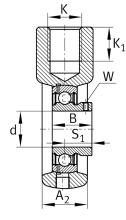

## Main Dimensions & Performance Data

| d                      | 25 mm          | Bore diameter                     |
|------------------------|----------------|-----------------------------------|
| L                      | 99 mm          | Length total                      |
| Μ                      | 70 mm          | Housing total width               |
| A <sub>2</sub>         | 28 mm          | Width housing                     |
|                        | 0,66 kg        | \${Weight}                        |
| Mounting dimensions    |                |                                   |
| К                      | M20            | Thread fixing bore                |
| K <sub>1</sub>         | 22 mm          | Thread depth                      |
| Dimensions             |                |                                   |
| L <sub>1</sub>         | 64 mm          | Distance shaft axis               |
| Т                      | 35 mm          | Height housing fixing side        |
| W                      | 38 mm          | Length of guidance face           |
| Q                      | M6             | Connection thread for lubrication |
| Additional information |                |                                   |
|                        | HE05           | Housing                           |
|                        | GAY25-XL-NPP-B | Bearing designation               |
| Temperature range      |                |                                   |
| T <sub>min</sub>       | -20 °C         | Operating temperature min.        |
| T <sub>max</sub>       | 120 °C         | Operating temperature max.        |
|                        |                |                                   |