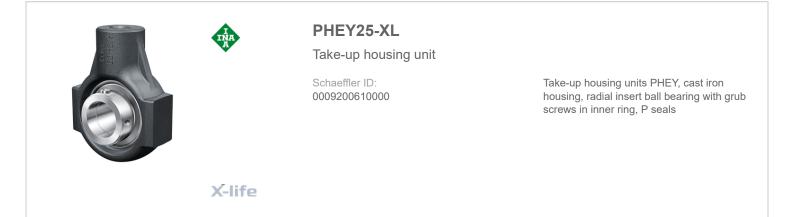

## Main Dimensions & Performance Data

| d                      | 25 mm          | Bore diameter                     |
|------------------------|----------------|-----------------------------------|
| L                      | 99 mm          | Length total                      |
| Μ                      | 70 mm          | Housing total width               |
| A <sub>2</sub>         | 28 mm          | Width housing                     |
|                        | 0,66 kg        | \${Weight}                        |
| Mounting dimensions    |                |                                   |
| К                      | M20            | Thread fixing bore                |
| K <sub>1</sub>         | 22 mm          | Thread depth                      |
| Dimensions             |                |                                   |
| L <sub>1</sub>         | 64 mm          | Distance shaft axis               |
| Т                      | 35 mm          | Height housing fixing side        |
| W                      | 38 mm          | Length of guidance face           |
| Q                      | M6             | Connection thread for lubrication |
| Additional information |                |                                   |
|                        | HE05           | Housing                           |
|                        | GAY25-XL-NPP-B | Bearing designation               |
| Temperature range      |                |                                   |
| T <sub>min</sub>       | -20 °C         | Operating temperature min.        |
| T <sub>max</sub>       | 120 °C         | Operating temperature max.        |
|                        |                |                                   |