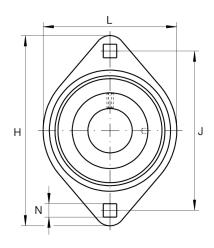

#### Main Dimensions & Performance Data

| d                   | 35 mm    | Bore diameter                     |  |
|---------------------|----------|-----------------------------------|--|
| L                   | 94 mm    | Flange width                      |  |
| Н                   | 123 mm   | Height flange                     |  |
| Н                   | 122 mm   | Flange width                      |  |
| U                   | 31,5 mm  | Total height unit                 |  |
| C r                 | 27.500 N | Basic dynamic load rating, radial |  |
| C <sub>Or</sub>     | 15.300 N | Basic static load rating, radial  |  |
| C <sub>ur</sub>     | 650 N    | Fatigue load limit, radial        |  |
| C <sub>0r G</sub>   | 6.300 N  | Load carrying capacity (housing)  |  |
| C g                 | 6.300 N  | Load carrying capacity (housing)  |  |
|                     | 0,72 kg  | \${Weight}                        |  |
|                     |          |                                   |  |
| Mounting dimensions |          |                                   |  |

#### Mounting dimensions

| J | 100 mm  | Distance fixing bore     |
|---|---------|--------------------------|
| Ν | 10,5 mm | Fixing square            |
| n | 2       | Number of screwing holes |