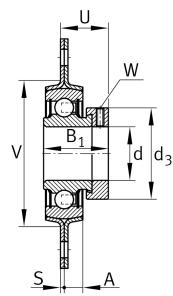

#### Main Dimensions & Performance Data

| d                   | 35 mm    | Bore diameter                     |  |
|---------------------|----------|-----------------------------------|--|
| L                   | 94 mm    | Flange width                      |  |
| Н                   | 123 mm   | Height flange                     |  |
| Н                   | 122 mm   | Flange width                      |  |
| U                   | 31,5 mm  | Total height unit                 |  |
| C r                 | 27.500 N | Basic dynamic load rating, radial |  |
| C <sub>Or</sub>     | 15.300 N | Basic static load rating, radial  |  |
| C <sub>ur</sub>     | 650 N    | Fatigue load limit, radial        |  |
| C <sub>0r G</sub>   | 6.300 N  | Load carrying capacity (housing)  |  |
| C g                 | 6.300 N  | Load carrying capacity (housing)  |  |
|                     | 0,72 kg  | \${Weight}                        |  |
|                     |          |                                   |  |
| Mounting dimensions |          |                                   |  |

## Dimensions

| А              | 10,5 mm | Height housing            |
|----------------|---------|---------------------------|
| S <sub>1</sub> | 2,5 mm  | Thickness of flange       |
| S              | 2,5 mm  | Thickness of flange       |
| V              | 81 mm   | Shoulder diameter housing |