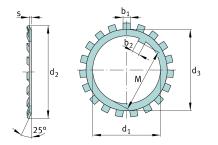

## Main Dimensions & Performance Data

| d <sub>1</sub> | 160,00 mm | bore diameter    |
|----------------|-----------|------------------|
| d <sub>2</sub> | 217,00 mm | Outside diameter |
| S              | 2,50 mm   | Thickness        |
|                | 213,00 g  | Weight           |

#### Mounting dimensions

| d <sub>3</sub> 182,00 mm Plant diameter outsid | le |
|------------------------------------------------|----|
| b <sub>2</sub> 18,00 mm Distance lug           |    |
| M 154,00 mm Distance lug                       |    |
| b 1 16,00 mm Width lock washer ta              | b  |