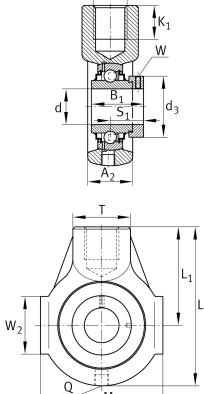

#### **Main Dimensions & Performance Data**

| d              | 40 mm  | Bore diameter       |  |
|----------------|--------|---------------------|--|
| L              | 135 mm | Length total        |  |
| M              | 100 mm | Housing total width |  |
| A <sub>2</sub> | 36 mm  | Width housing       |  |
|                | 1,7 kg | \${Weight}          |  |

## **Mounting dimensions**

| K              | M24   | Thread fixing bore |
|----------------|-------|--------------------|
| K <sub>1</sub> | 24 mm | Thread depth       |

#### **Dimensions**

| L <sub>1</sub> | 85 mm | Distance shaft axis               |
|----------------|-------|-----------------------------------|
| Т              | 40 mm | Height housing fixing side        |
| W              | 45 mm | Length of guidance face           |
| Q              | M6    | Connection thread for lubrication |