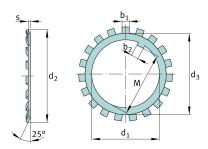

# **Mounting dimensions**

| d <sub>3</sub> | 171,00 mm | Plant diameter outside |
|----------------|-----------|------------------------|
| b <sub>2</sub> | 16,00 mm  | Distance lug           |
| M              | 145,00 mm | Distance lug           |
| b <sub>1</sub> | 14,00 mm  | Width lock washer tab  |