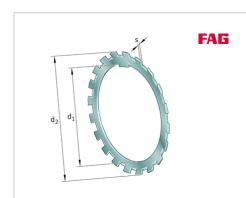

# Securing plate

Schaeffler ID: 0382811800000

Tab washers MB, main dimensions to DIN 5406

#### **Main Dimensions & Performance Data**

| d <sub>1</sub> | 150,00 mm | bore diameter    |
|----------------|-----------|------------------|
| d <sub>2</sub> | 205,00 mm | Outside diameter |
| S              | 2,00 mm   | Thickness        |
|                | 148,00 g  | Weight           |