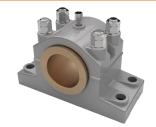

# **Bearings**

Flange bearings acc. to DIN 502 with or without bronze bush

Cap bearings acc. to DIN 505 L with bronze shell

Flange bearings acc. to DIN 503 with or without bronze bush

Cap bearings acc. to DIN 506 with bronze shell