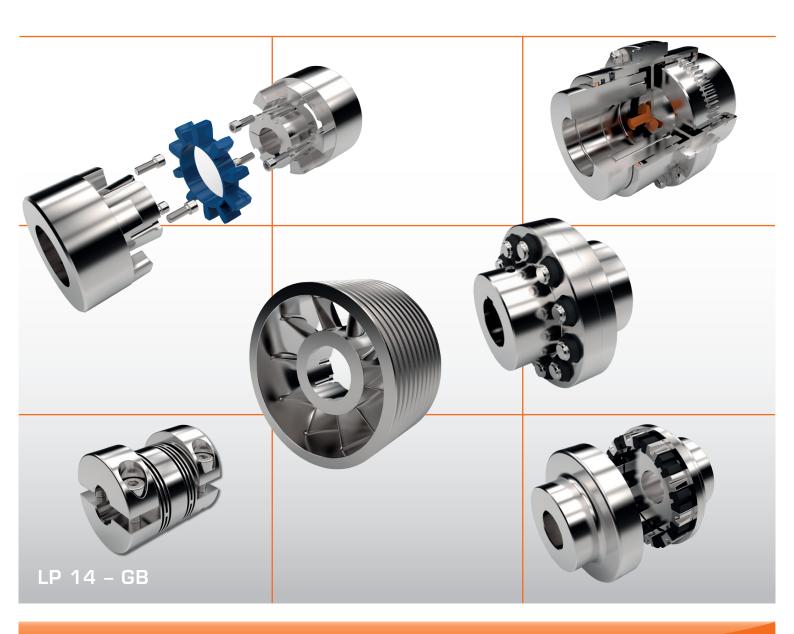

# **DESCH Delivery Programme**

| Couplings |                                                               |                                                                                                                                                                                                                                                                                                                                                                                                                                                                                                                                                                                                                                                                                                                                                                                                                                                                                                                                                                                                                                                                                                                                                                                                                                                                                                                                                                                                                                                                                                                                                                                                                                                                                                                                                                                                                                                                                                                                                                                                                                                                                                                                |                                                                        |
|-----------|---------------------------------------------------------------|--------------------------------------------------------------------------------------------------------------------------------------------------------------------------------------------------------------------------------------------------------------------------------------------------------------------------------------------------------------------------------------------------------------------------------------------------------------------------------------------------------------------------------------------------------------------------------------------------------------------------------------------------------------------------------------------------------------------------------------------------------------------------------------------------------------------------------------------------------------------------------------------------------------------------------------------------------------------------------------------------------------------------------------------------------------------------------------------------------------------------------------------------------------------------------------------------------------------------------------------------------------------------------------------------------------------------------------------------------------------------------------------------------------------------------------------------------------------------------------------------------------------------------------------------------------------------------------------------------------------------------------------------------------------------------------------------------------------------------------------------------------------------------------------------------------------------------------------------------------------------------------------------------------------------------------------------------------------------------------------------------------------------------------------------------------------------------------------------------------------------------|------------------------------------------------------------------------|
|           | Habix®couplings<br>type HWN,<br>type HWT with<br>taper bushes |                                                                                                                                                                                                                                                                                                                                                                                                                                                                                                                                                                                                                                                                                                                                                                                                                                                                                                                                                                                                                                                                                                                                                                                                                                                                                                                                                                                                                                                                                                                                                                                                                                                                                                                                                                                                                                                                                                                                                                                                                                                                                                                                | DESCH Pex couplings                                                    |
|           | Hadeflex® couplings<br>type X and TX                          |                                                                                                                                                                                                                                                                                                                                                                                                                                                                                                                                                                                                                                                                                                                                                                                                                                                                                                                                                                                                                                                                                                                                                                                                                                                                                                                                                                                                                                                                                                                                                                                                                                                                                                                                                                                                                                                                                                                                                                                                                                                                                                                                | Clamp couplings DIN 115                                                |
|           | DESCH HRC couplings                                           |                                                                                                                                                                                                                                                                                                                                                                                                                                                                                                                                                                                                                                                                                                                                                                                                                                                                                                                                                                                                                                                                                                                                                                                                                                                                                                                                                                                                                                                                                                                                                                                                                                                                                                                                                                                                                                                                                                                                                                                                                                                                                                                                | Flange couplings DIN 116                                               |
|           | Hadeflex® couplings<br>type F                                 |                                                                                                                                                                                                                                                                                                                                                                                                                                                                                                                                                                                                                                                                                                                                                                                                                                                                                                                                                                                                                                                                                                                                                                                                                                                                                                                                                                                                                                                                                                                                                                                                                                                                                                                                                                                                                                                                                                                                                                                                                                                                                                                                | Clamp couplings<br>steel/stainless steel<br>one-piece/two-piece design |
|           | DESCH Flex couplings                                          |                                                                                                                                                                                                                                                                                                                                                                                                                                                                                                                                                                                                                                                                                                                                                                                                                                                                                                                                                                                                                                                                                                                                                                                                                                                                                                                                                                                                                                                                                                                                                                                                                                                                                                                                                                                                                                                                                                                                                                                                                                                                                                                                | Mini couplings                                                         |
|           | Orpex® couplings                                              |                                                                                                                                                                                                                                                                                                                                                                                                                                                                                                                                                                                                                                                                                                                                                                                                                                                                                                                                                                                                                                                                                                                                                                                                                                                                                                                                                                                                                                                                                                                                                                                                                                                                                                                                                                                                                                                                                                                                                                                                                                                                                                                                | Conax® friction clutches                                               |
|           | GC gear couplings                                             | The state of the s | Planox® friction clutches                                              |