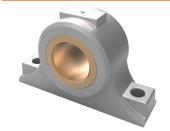

# **Bearings**

Flange bearings acc. to DIN 502 with or without bronze bush

Cap bearings acc. to DIN 505 L with bronze shell

Flange bearings acc. to DIN 503 with or without bronze bush

Cap bearings acc. to DIN 506 with bronze shell

Eye bearings acc. to DIN 504 with or without bronze bush