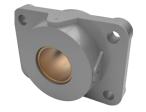

# **Bearings**

Flange bearings acc. to DIN 502 with or without bronze bush

Cap bearings acc. to DIN 505 L with bronze shell

Flange bearings acc. to DIN 503 with or without bronze bush

Cap bearings acc. to DIN 506 with bronze shell