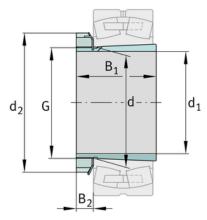

### **Dimensions**

| d              | 65 mm   | Bore diameter bearing |
|----------------|---------|-----------------------|
| d <sub>2</sub> | 85 mm   | Outside diameter nut  |
| B <sub>2</sub> | 13,5 mm | Width nut and lock    |
|                | 0,4 kg  | Weight                |

#### Main Dimensions & Performance Data

| d <sub>1</sub> | 60 mm | bore diameter |  |
|----------------|-------|---------------|--|
| G              | M65x2 | Thread        |  |
| B <sub>1</sub> | 40 mm | sleeve length |  |