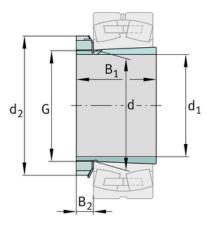

### **Dimensions**

| d              | 65 mm   | Bore diameter bearing |
|----------------|---------|-----------------------|
| d <sub>2</sub> | 85 mm   | Outside diameter nut  |
| B <sub>2</sub> | 13,5 mm | Width nut and lock    |
|                | 0,4 kg  | Weight                |

#### Main Dimensions & Performance Data

| d <sub>1</sub> | 60 mm | bore diameter |  |
|----------------|-------|---------------|--|
| G              | M65x2 | Thread        |  |
| B <sub>1</sub> | 40 mm | sleeve length |  |