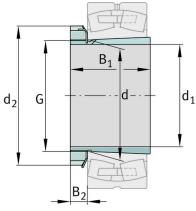

### **Dimensions**

| d              | 65 mm   | Bore diameter bearing |
|----------------|---------|-----------------------|
| d <sub>2</sub> | 85 mm   | Outside diameter nut  |
| B <sub>2</sub> | 13,5 mm | Width nut and lock    |
|                | 0,4 kg  | Weight                |

#### Main Dimensions & Performance Data

| d <sub>1</sub> | 60 mm | bore diameter |  |
|----------------|-------|---------------|--|
| G              | M65x2 | Thread        |  |
| B <sub>1</sub> | 40 mm | sleeve length |  |