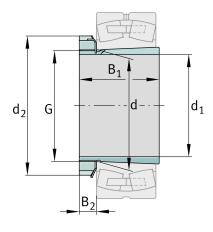

### **Dimensions**

| d              | 65 mm   | Bore diameter bearing |
|----------------|---------|-----------------------|
| d <sub>2</sub> | 85 mm   | Outside diameter nut  |
| B <sub>2</sub> | 13,5 mm | Width nut and lock    |
|                | 0,4 kg  | Weight                |

#### Main Dimensions & Performance Data

| d <sub>1</sub> | 60 mm | bore diameter |  |
|----------------|-------|---------------|--|
| G              | M65x2 | Thread        |  |
| B <sub>1</sub> | 40 mm | sleeve length |  |