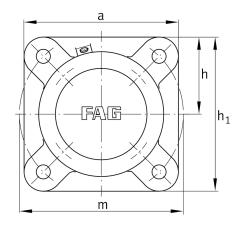

#### Dimensions

|     | M10x1    | connection thread lubrication     |
|-----|----------|-----------------------------------|
| С   | 25 mm    | thickness of flange               |
| D   | 140 mm   | outside diameter bearing          |
| g 4 | 32 mm    | distance flange to bearing seat   |
| h   | 98 mm    | distance shaft axis               |
| m   | 215 mm   | pich circle diameter fixing holes |
| S   | M16      | size of fixing screws             |
|     | 9,775 kg | Weight                            |

### Main Dimensions & Performance Data

| d <sub>1</sub> | 70 mm  | Shaft diameter            |
|----------------|--------|---------------------------|
| а              | 196 mm | Flange width              |
| h 1            | 196 mm | height flange             |
| g 2            | 101 mm | total width with cover    |
|                | 4      | number of fastening holes |