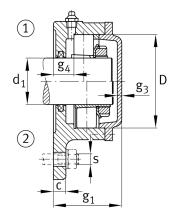

#### Dimensions

|     | M10x1    | connection thread lubrication     |
|-----|----------|-----------------------------------|
| С   | 25 mm    | thickness of flange               |
| D   | 140 mm   | outside diameter bearing          |
| g 4 | 32 mm    | distance flange to bearing seat   |
| h   | 98 mm    | distance shaft axis               |
| m   | 215 mm   | pich circle diameter fixing holes |
| S   | M16      | size of fixing screws             |
|     | 9,775 kg | Weight                            |

### Main Dimensions & Performance Data

| d <sub>1</sub> | 70 mm  | Shaft diameter            |
|----------------|--------|---------------------------|
| а              | 196 mm | Flange width              |
| h 1            | 196 mm | height flange             |
| g 2            | 101 mm | total width with cover    |
|                | 4      | number of fastening holes |