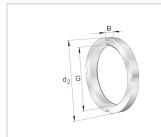

#### **Main Dimensions & Performance Data**

| G              | [M170x3]   | Thread             |
|----------------|------------|--------------------|
| d <sub>2</sub> | [220] mm   | Outerside diameter |
| В              | [26] mm    | Width              |
|                | [2,882] kg | \${Weight}         |