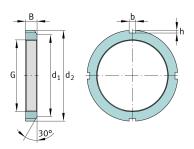

## **Mounting dimensions**

| d <sub>1</sub> | [193] mm | Chamfer diameter     |
|----------------|----------|----------------------|
| b              | [16] mm  | Width retaining slot |
| h              | [7] mm   | Hight retaining slot |

## **Additional information**

| F | [730.000] N | Axial load capacity, static |
|---|-------------|-----------------------------|
|   | [MB34]      | Fuse                        |
|   | [30] °      | Chamfer angle               |