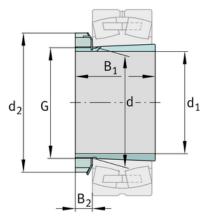

### **Dimensions**

| d              | 55 mm   | Bore diameter bearing |
|----------------|---------|-----------------------|
| d <sub>2</sub> | 75 mm   | Outside diameter nut  |
| B <sub>2</sub> | 12,5 mm | Width nut and lock    |
|                | 0,16 kg | Weight                |

#### Main Dimensions & Performance Data

| d <sub>1</sub> | 50 mm | bore diameter |  |
|----------------|-------|---------------|--|
| G              | M55x2 | Thread        |  |
| В 1            | 37 mm | sleeve length |  |