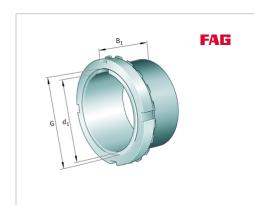

### **Dimensions**

| d              | 55 mm   | Bore diameter bearing |
|----------------|---------|-----------------------|
| d <sub>2</sub> | 75 mm   | Outside diameter nut  |
| B <sub>2</sub> | 12,5 mm | Width nut and lock    |
|                | 0,16 kg | Weight                |

#### Main Dimensions & Performance Data

| d <sub>1</sub> | 50 mm | bore diameter |  |
|----------------|-------|---------------|--|
| G              | M55x2 | Thread        |  |
| В 1            | 37 mm | sleeve length |  |