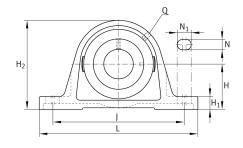

#### **Dimensions**

| Н              | 79,4 mm | Distance shaft axis                   |
|----------------|---------|---------------------------------------|
| Α              | 65 mm   | Width (base)                          |
| A <sub>1</sub> | 44 mm   | Width (head)                          |
| H <sub>1</sub> | 27,5 mm | Heigth (base)                         |
| В              | 74,6 mm | Width                                 |
| S <sub>1</sub> | 44,4 mm | Distance of raceway to locking collar |
| Q              | M6      | Connection thread lubrication         |
|                | 6,02 kg | Weight                                |

# Main Dimensions & Performance Data

| d              | 70 mm  | Bore diameter |
|----------------|--------|---------------|
| L              | 260 mm | Length total  |
| H <sub>2</sub> | 156 mm | Hight         |

## **Mounting dimensions**

| J              | 202,5 mm | Distance fixing bore |
|----------------|----------|----------------------|
| N              | 22 mm    | Width (slot)         |
| N <sub>1</sub> | 28 mm    | Length (slot)        |