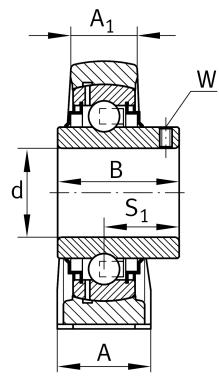

#### **Dimensions**

| Н              | 79,4 mm | Distance shaft axis                   |
|----------------|---------|---------------------------------------|
| Α              | 65 mm   | Width (base)                          |
| A <sub>1</sub> | 44 mm   | Width (head)                          |
| H <sub>1</sub> | 27,5 mm | Heigth (base)                         |
| В              | 74,6 mm | Width                                 |
| S <sub>1</sub> | 44,4 mm | Distance of raceway to locking collar |
| Q              | M6      | Connection thread lubrication         |
|                | 6,02 kg | Weight                                |

# Main Dimensions & Performance Data

| d              | 70 mm  | Bore diameter |
|----------------|--------|---------------|
| L              | 260 mm | Length total  |
| H <sub>2</sub> | 156 mm | Hight         |