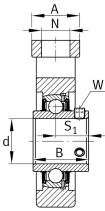

## UCT214

Take-up housing unit

Schaeffler ID: 0822803710000

Housing units UCT, cast iron housing, radial insert ball bearing with grub screws in inner ring, RSR seals, for linear motion

| Dimensions     |          |                                       |  |
|----------------|----------|---------------------------------------|--|
| L <sub>1</sub> | 137 mm   | Distance shaft axis                   |  |
| L <sub>2</sub> | 21 mm    | Length fixed link                     |  |
| L <sub>3</sub> | 121 mm   | Length guidance groove                |  |
| А              | 70 mm    | Width housing fixing side             |  |
| N <sub>1</sub> | 32 mm    | Width recess                          |  |
| N <sub>2</sub> | 70 mm    | Height recess                         |  |
| В              | 74,6 mm  | Width inner ring                      |  |
| S <sub>1</sub> | 44,4 mm  | Distance of raceway to locking collar |  |
| Т              | 111 mm   | Height housing fixing side            |  |
| Q              | M6       | Connection thread lubrication         |  |
| A <sub>2</sub> | 46 mm    | Width housing                         |  |
|                | 6,677 kg | Weight                                |  |
|                |          |                                       |  |

## **Mounting dimensions**

| A <sub>1</sub>         | 26 mm   | Width guidance groove                    |  |
|------------------------|---------|------------------------------------------|--|
|                        | 0,3 mm  | Upper width guidance groove tolerance    |  |
|                        | 0 mm    | Lower width guidance groove tolerance    |  |
| H <sub>1</sub>         | 151 mm  | Distance guidance grooves                |  |
|                        | 0 mm    | Upper distance guidance groove tolerance |  |
|                        | -0,8 mm | Lower distance guidance groove tolerance |  |
| Ν                      | 41 mm   | Fixing bore                              |  |
| Additional information |         |                                          |  |
|                        | T214    | Housing                                  |  |
|                        | UC214   | Bearing designation                      |  |