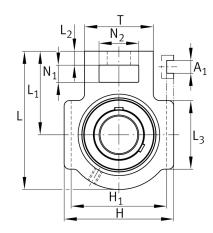

## UCT214

Take-up housing unit

Schaeffler ID: 0822803710000

Housing units UCT, cast iron housing, radial insert ball bearing with grub screws in inner ring, RSR seals, for linear motion

| Dimensions     |          |                                       |  |
|----------------|----------|---------------------------------------|--|
| L <sub>1</sub> | 137 mm   | Distance shaft axis                   |  |
| L <sub>2</sub> | 21 mm    | Length fixed link                     |  |
| L <sub>3</sub> | 121 mm   | Length guidance groove                |  |
| А              | 70 mm    | Width housing fixing side             |  |
| N <sub>1</sub> | 32 mm    | Width recess                          |  |
| N <sub>2</sub> | 70 mm    | Height recess                         |  |
| В              | 74,6 mm  | Width inner ring                      |  |
| S <sub>1</sub> | 44,4 mm  | Distance of raceway to locking collar |  |
| Т              | 111 mm   | Height housing fixing side            |  |
| Q              | M6       | Connection thread lubrication         |  |
| A <sub>2</sub> | 46 mm    | Width housing                         |  |
|                | 6,677 kg | Weight                                |  |
|                |          |                                       |  |

## Main Dimensions & Performance Data

| d | 70 mm  | Bore diameter |  |
|---|--------|---------------|--|
| Н | 167 mm | Height        |  |
| L | 224 mm | Length total  |  |

## **Mounting dimensions**

| A <sub>1</sub>         | 26 mm   | Width guidance groove                    |  |
|------------------------|---------|------------------------------------------|--|
|                        | 0,3 mm  | Upper width guidance groove tolerance    |  |
|                        | 0 mm    | Lower width guidance groove tolerance    |  |
| H <sub>1</sub>         | 151 mm  | Distance guidance grooves                |  |
|                        | 0 mm    | Upper distance guidance groove tolerance |  |
|                        | -0,8 mm | Lower distance guidance groove tolerance |  |
| Ν                      | 41 mm   | Fixing bore                              |  |
| Additional information |         |                                          |  |
|                        | T214    | Housing                                  |  |
|                        | UC214   | Bearing designation                      |  |