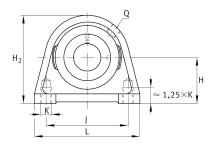

#### **Dimensions**

| Н              | 33,3 mm | Distance shaft axis                   |
|----------------|---------|---------------------------------------|
| Α              | 32 mm   | Width (base)                          |
| A <sub>1</sub> | 19 mm   | Width (head)                          |
| Q              | M6      | Connection thread lubrication         |
| S <sub>1</sub> | 23,5 mm | Distance of raceway to locking collar |
|                | 0,46 kg | Weight                                |

### **Main Dimensions & Performance Data**

| d              | 20 mm | Bore diameter |
|----------------|-------|---------------|
| L              | 65 mm | Length total  |
| H <sub>2</sub> | 64 mm | Height        |

# **Mounting dimensions**

| J | 50,8 mm | Distance fixing bore |
|---|---------|----------------------|
| K | M8      | Thread fixing bore   |