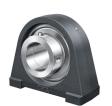

## Plummer block housing unit

Schaeffler ID: 0096447090000

Plummer block housing units PSHE, cast iron housing, radial insert ball bearing with eccentric locking collar, P seals

X-life