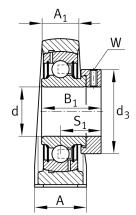

#### **Dimensions**

| Н              | 33,3 mm | Distance shaft axis                   |
|----------------|---------|---------------------------------------|
| Α              | 32 mm   | Width (base)                          |
| A <sub>1</sub> | 19 mm   | Width (head)                          |
| Q              | M6      | Connection thread lubrication         |
| S <sub>1</sub> | 23,5 mm | Distance of raceway to locking collar |
|                | 0,46 kg | Weight                                |

### **Main Dimensions & Performance Data**

| d              | 20 mm | Bore diameter |
|----------------|-------|---------------|
| L              | 65 mm | Length total  |
| H <sub>2</sub> | 64 mm | Height        |