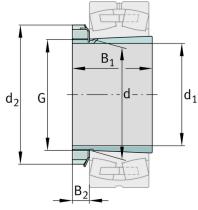

### **Dimensions**

| d              | 130 mm   | Bore diameter bearing |
|----------------|----------|-----------------------|
| d <sub>2</sub> | 165 mm   | Outside diameter nut  |
| B <sub>2</sub> | 23 mm    | Width nut and lock    |
|                | 4,587 kg | Weight                |

#### **Main Dimensions & Performance Data**

| d <sub>1</sub> | 115 mm | bore diameter |  |
|----------------|--------|---------------|--|
| G              | M130x2 | Thread        |  |
| В 1            | 121 mm | sleeve length |  |