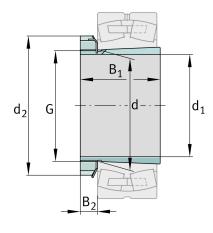

### **Dimensions**

| d              | 130 mm   | Bore diameter bearing |
|----------------|----------|-----------------------|
| d <sub>2</sub> | 165 mm   | Outside diameter nut  |
| B <sub>2</sub> | 23 mm    | Width nut and lock    |
|                | 4,587 kg | Weight                |

#### **Main Dimensions & Performance Data**

| d <sub>1</sub> | 115 mm | bore diameter |  |
|----------------|--------|---------------|--|
| G              | M130x2 | Thread        |  |
| В 1            | 121 mm | sleeve length |  |