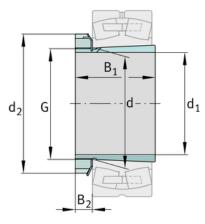

### **Dimensions**

| d              | 130 mm   | Bore diameter bearing |
|----------------|----------|-----------------------|
| d <sub>2</sub> | 165 mm   | Outside diameter nut  |
| B <sub>2</sub> | 23 mm    | Width nut and lock    |
|                | 4,587 kg | Weight                |

#### **Main Dimensions & Performance Data**

| d <sub>1</sub> | 115 mm | bore diameter |  |
|----------------|--------|---------------|--|
| G              | M130x2 | Thread        |  |
| В 1            | 121 mm | sleeve length |  |