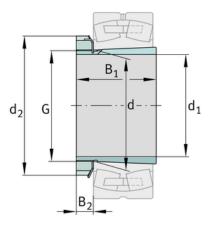

### **Dimensions**

| d              | 130 mm   | Bore diameter bearing |
|----------------|----------|-----------------------|
| d <sub>2</sub> | 165 mm   | Outside diameter nut  |
| B <sub>2</sub> | 23 mm    | Width nut and lock    |
|                | 4,587 kg | Weight                |

#### **Main Dimensions & Performance Data**

| d <sub>1</sub> | 115 mm | bore diameter |  |
|----------------|--------|---------------|--|
| G              | M130x2 | Thread        |  |
| В 1            | 121 mm | sleeve length |  |