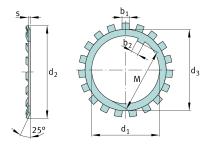

## Main Dimensions & Performance Data

| d <sub>1</sub> | 125 mm   | bore diameter    |
|----------------|----------|------------------|
| d <sub>2</sub> | 170 mm   | Outside diameter |
| S              | 2 mm     | Thickness        |
|                | 0,001 kg | Weight           |

## **Mounting dimensions**

| d <sub>3</sub> | 148 mm | Plant diameter outside |
|----------------|--------|------------------------|
| b <sub>2</sub> | 14 mm  | Distance lug           |
| M              | 120 mm | Distance lug           |
| b <sub>1</sub> | 12 mm  | Width lock washer tab  |