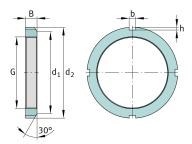

## **Mounting dimensions**

| d <sub>1</sub> | 137 mm | Chamfer diameter     |
|----------------|--------|----------------------|
| b              | 12 mm  | Width retaining slot |
| h              | 5 mm   | Hight retaining slot |

## **Additional information**

| F | 360.000 N | Axial load capacity, static |
|---|-----------|-----------------------------|
|   | MB23      | Fuse                        |
|   | 30 °      | Chamfer angle               |