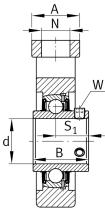

## UCT212

Take-up housing unit

Schaeffler ID: 0822506500000

Housing units UCT, cast iron housing, radial insert ball bearing with grub screws in inner ring, RSR seals, for linear motion

| Dimensions     |         |                                       |
|----------------|---------|---------------------------------------|
| L <sub>1</sub> | 119 mm  | Distance shaft axis                   |
| L <sub>2</sub> | 19 mm   | Length fixed link                     |
| L <sub>3</sub> | 102 mm  | Length guidance groove                |
| А              | 64 mm   | Width housing fixing side             |
| N <sub>1</sub> | 32 mm   | Width recess                          |
| N <sub>2</sub> | 64 mm   | Height recess                         |
| В              | 65,1 mm | Width inner ring                      |
| S <sub>1</sub> | 39,7 mm | Distance of raceway to locking collar |
| Т              | 102 mm  | Height housing fixing side            |
| Q              | M6      | Connection thread lubrication         |
| A <sub>2</sub> | 42 mm   | Width housing                         |
|                | 4,7 kg  | Weight                                |
|                |         |                                       |

## Main Dimensions & Performance Data

| d | 60 mm  | Bore diameter |  |
|---|--------|---------------|--|
| Н | 146 mm | Height        |  |
| L | 194 mm | Length total  |  |