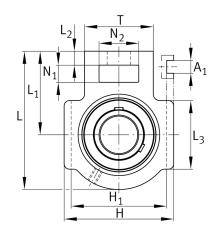

## UCT212

Take-up housing unit

Schaeffler ID: 0822506500000

Housing units UCT, cast iron housing, radial insert ball bearing with grub screws in inner ring, RSR seals, for linear motion

| Dimensions     |         |                                       |
|----------------|---------|---------------------------------------|
| L <sub>1</sub> | 119 mm  | Distance shaft axis                   |
| L <sub>2</sub> | 19 mm   | Length fixed link                     |
| L <sub>3</sub> | 102 mm  | Length guidance groove                |
| А              | 64 mm   | Width housing fixing side             |
| N <sub>1</sub> | 32 mm   | Width recess                          |
| N <sub>2</sub> | 64 mm   | Height recess                         |
| В              | 65,1 mm | Width inner ring                      |
| S <sub>1</sub> | 39,7 mm | Distance of raceway to locking collar |
| Т              | 102 mm  | Height housing fixing side            |
| Q              | M6      | Connection thread lubrication         |
| A <sub>2</sub> | 42 mm   | Width housing                         |
|                | 4,7 kg  | Weight                                |
|                |         |                                       |

## Main Dimensions & Performance Data

| d | 60 mm  | Bore diameter |  |
|---|--------|---------------|--|
| Н | 146 mm | Height        |  |
| L | 194 mm | Length total  |  |

## **Mounting dimensions**

| A 1 2                  | 22 mm   | Width guidance groove                    |  |  |
|------------------------|---------|------------------------------------------|--|--|
| (                      | 0,3 mm  | Upper width guidance groove tolerance    |  |  |
| (                      | 0 mm    | Lower width guidance groove tolerance    |  |  |
| H <sub>1</sub>         | 130 mm  | Distance guidance grooves                |  |  |
| (                      | 0 mm    | Upper distance guidance groove tolerance |  |  |
| -                      | -0,8 mm | Lower distance guidance groove tolerance |  |  |
| N 3                    | 35 mm   | Fixing bore                              |  |  |
| Additional information |         |                                          |  |  |
|                        |         |                                          |  |  |
| 7                      | T212    | Housing                                  |  |  |
| ι                      | UC212   | Bearing designation                      |  |  |