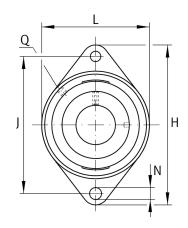

#### Main Dimensions & Performance Data

| d               | 35 mm    | Bore diameter                     |
|-----------------|----------|-----------------------------------|
| L               | 92 mm    | Flange width                      |
| Н               | 155 mm   | Height flange                     |
| U               | 53,5 mm  | Total height unit                 |
| C <sub>r</sub>  | 25.500 N | Basic dynamic load rating, radial |
| C <sub>0r</sub> | 15.300 N | Basic static load rating, radial  |
| C <sub>ur</sub> | 800 N    | Fatigue load limit, radial        |

# Mounting dimensions

| J | 130 mm | Distance fixing bore     |
|---|--------|--------------------------|
| Ν | 14 mm  | Fixing bore              |
| n | 2      | Number of screwing holes |