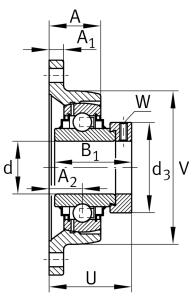

### Technical information

| Dimensions     |         |                                           |  |
|----------------|---------|-------------------------------------------|--|
| A              | 30,5 mm | Height housing                            |  |
| A <sub>1</sub> | 12,5 mm | Thickness of flange                       |  |
| A <sub>2</sub> | 21 mm   | Distance raceway                          |  |
| V              | 92 mm   | Shoulder diameter housing                 |  |
| Q              | M6      | Connection thread lubrication             |  |
| d <sub>3</sub> | 55 mm   | Outside diameter eccentric locking collar |  |
|                | 1,21 kg | Weight                                    |  |