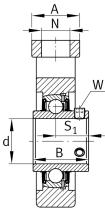

## UCT211

Take-up housing unit

Schaeffler ID: 0822486210000

Housing units UCT, cast iron housing, radial insert ball bearing with grub screws in inner ring, RSR seals, for linear motion

| Dimensions     |          |                                       |
|----------------|----------|---------------------------------------|
| L <sub>1</sub> | 106 mm   | Distance shaft axis                   |
| L <sub>2</sub> | 19 mm    | Length fixed link                     |
| L <sub>3</sub> | 95 mm    | Length guidance groove                |
| А              | 64 mm    | Width housing fixing side             |
| N <sub>1</sub> | 25 mm    | Width recess                          |
| N <sub>2</sub> | 64 mm    | Height recess                         |
| В              | 55,6 mm  | Width inner ring                      |
| S <sub>1</sub> | 33,4 mm  | Distance of raceway to locking collar |
| Т              | 102 mm   | Height housing fixing side            |
| Q              | M6       | Connection thread lubrication         |
| A <sub>2</sub> | 38 mm    | Width housing                         |
|                | 3,999 kg | Weight                                |
|                |          |                                       |

## Main Dimensions & Performance Data

| d | 55 mm  | Bore diameter |  |
|---|--------|---------------|--|
| Н | 146 mm | Height        |  |
| L | 171 mm | Length total  |  |

## Mounting dimensions

| A <sub>1</sub>         | 22 mm   | Width guidance groove                    |  |
|------------------------|---------|------------------------------------------|--|
|                        | 0,3 mm  | Upper width guidance groove tolerance    |  |
|                        | 0 mm    | Lower width guidance groove tolerance    |  |
| H <sub>1</sub>         | 130 mm  | Distance guidance grooves                |  |
|                        | 0 mm    | Upper distance guidance groove tolerance |  |
|                        | -0,8 mm | Lower distance guidance groove tolerance |  |
| Ν                      | 35 mm   | Fixing bore                              |  |
| Additional information |         |                                          |  |
|                        | T211    | Housing                                  |  |
|                        | UC211   | Bearing designation                      |  |