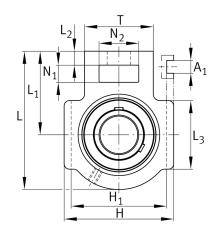

## UCT211

Take-up housing unit

Schaeffler ID: 0822486210000

Housing units UCT, cast iron housing, radial insert ball bearing with grub screws in inner ring, RSR seals, for linear motion

| Dimensions     |          |                                       |
|----------------|----------|---------------------------------------|
| L <sub>1</sub> | 106 mm   | Distance shaft axis                   |
| L <sub>2</sub> | 19 mm    | Length fixed link                     |
| L <sub>3</sub> | 95 mm    | Length guidance groove                |
| А              | 64 mm    | Width housing fixing side             |
| N <sub>1</sub> | 25 mm    | Width recess                          |
| N <sub>2</sub> | 64 mm    | Height recess                         |
| В              | 55,6 mm  | Width inner ring                      |
| S <sub>1</sub> | 33,4 mm  | Distance of raceway to locking collar |
| Т              | 102 mm   | Height housing fixing side            |
| Q              | M6       | Connection thread lubrication         |
| A <sub>2</sub> | 38 mm    | Width housing                         |
|                | 3,999 kg | Weight                                |
|                |          |                                       |

## Main Dimensions & Performance Data

| d | 55 mm  | Bore diameter |  |
|---|--------|---------------|--|
| Н | 146 mm | Height        |  |
| L | 171 mm | Length total  |  |

## Mounting dimensions

| A <sub>1</sub>         | 22 mm   | Width guidance groove                    |  |
|------------------------|---------|------------------------------------------|--|
|                        | 0,3 mm  | Upper width guidance groove tolerance    |  |
|                        | 0 mm    | Lower width guidance groove tolerance    |  |
| H <sub>1</sub>         | 130 mm  | Distance guidance grooves                |  |
|                        | 0 mm    | Upper distance guidance groove tolerance |  |
|                        | -0,8 mm | Lower distance guidance groove tolerance |  |
| Ν                      | 35 mm   | Fixing bore                              |  |
| Additional information |         |                                          |  |
|                        | T211    | Housing                                  |  |
|                        | UC211   | Bearing designation                      |  |