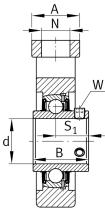

## UCT209

Take-up housing unit

Schaeffler ID: 0822389280000

Housing units UCT, cast iron housing, radial insert ball bearing with grub screws in inner ring, RSR seals, for linear motion

| Dimensions     |          |                                       |  |
|----------------|----------|---------------------------------------|--|
| L <sub>1</sub> | 87 mm    | Distance shaft axis                   |  |
| L <sub>2</sub> | 16 mm    | Length fixed link                     |  |
| L <sub>3</sub> | 83 mm    | Length guidance groove                |  |
| А              | 49 mm    | Width housing fixing side             |  |
| N <sub>1</sub> | 19 mm    | Width recess                          |  |
| N <sub>2</sub> | 49 mm    | Height recess                         |  |
| В              | 49,2 mm  | Width inner ring                      |  |
| S <sub>1</sub> | 30,2 mm  | Distance of raceway to locking collar |  |
| Т              | 83 mm    | Height housing fixing side            |  |
| Q              | M6       | Connection thread lubrication         |  |
| A <sub>2</sub> | 35 mm    | Width housing                         |  |
|                | 2,404 kg | Weight                                |  |
|                |          |                                       |  |

## Main Dimensions & Performance Data

| d | 45 mm  | Bore diameter |
|---|--------|---------------|
| Н | 117 mm | Height        |
| L | 144 mm | Length total  |