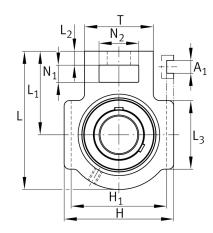

## UCT209

Take-up housing unit

Schaeffler ID: 0822389280000

Housing units UCT, cast iron housing, radial insert ball bearing with grub screws in inner ring, RSR seals, for linear motion

| Dimensions     |          |                                       |  |
|----------------|----------|---------------------------------------|--|
| L <sub>1</sub> | 87 mm    | Distance shaft axis                   |  |
| L <sub>2</sub> | 16 mm    | Length fixed link                     |  |
| L <sub>3</sub> | 83 mm    | Length guidance groove                |  |
| А              | 49 mm    | Width housing fixing side             |  |
| N <sub>1</sub> | 19 mm    | Width recess                          |  |
| N <sub>2</sub> | 49 mm    | Height recess                         |  |
| В              | 49,2 mm  | Width inner ring                      |  |
| S <sub>1</sub> | 30,2 mm  | Distance of raceway to locking collar |  |
| Т              | 83 mm    | Height housing fixing side            |  |
| Q              | M6       | Connection thread lubrication         |  |
| A <sub>2</sub> | 35 mm    | Width housing                         |  |
|                | 2,404 kg | Weight                                |  |
|                |          |                                       |  |

## Main Dimensions & Performance Data

| d | 45 mm  | Bore diameter |
|---|--------|---------------|
| Н | 117 mm | Height        |
| L | 144 mm | Length total  |

## **Mounting dimensions**

| A <sub>1</sub>         | 16 mm   | Width guidance groove                    |  |
|------------------------|---------|------------------------------------------|--|
|                        | 0,2 mm  | Upper width guidance groove tolerance    |  |
|                        | 0 mm    | Lower width guidance groove tolerance    |  |
| H <sub>1</sub>         | 102 mm  | Distance guidance grooves                |  |
|                        | 0 mm    | Upper distance guidance groove tolerance |  |
|                        | -0,5 mm | Lower distance guidance groove tolerance |  |
| Ν                      | 29 mm   | Fixing bore                              |  |
| Additional information |         |                                          |  |
|                        | T209    | Housing                                  |  |
|                        | UC209   | Bearing designation                      |  |