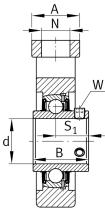

## UCT206

Take-up housing unit

Schaeffler ID: 0822003430000

Housing units UCT, cast iron housing, radial insert ball bearing with grub screws in inner ring, RSR seals, for linear motion

| Dimensions     |         |                                       |
|----------------|---------|---------------------------------------|
| L <sub>1</sub> | 70 mm   | Distance shaft axis                   |
| L <sub>2</sub> | 10 mm   | Length fixed link                     |
| L <sub>3</sub> | 57 mm   | Length guidance groove                |
| А              | 37 mm   | Width housing fixing side             |
| N <sub>1</sub> | 16 mm   | Width recess                          |
| N <sub>2</sub> | 37 mm   | Height recess                         |
| В              | 38,1 mm | Width inner ring                      |
| S <sub>1</sub> | 22,2 mm | Distance of raceway to locking collar |
| Т              | 56 mm   | Height housing fixing side            |
| Q              | M6      | Connection thread lubrication         |
| A <sub>2</sub> | 28 mm   | Width housing                         |
|                | 1,3 kg  | Weight                                |
|                |         |                                       |

## Main Dimensions & Performance Data

| d | 30 mm  | Bore diameter |  |
|---|--------|---------------|--|
| Н | 102 mm | Height        |  |
| L | 113 mm | Length total  |  |