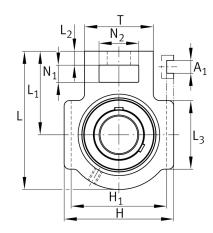

## UCT206

Take-up housing unit

Schaeffler ID: 0822003430000

Housing units UCT, cast iron housing, radial insert ball bearing with grub screws in inner ring, RSR seals, for linear motion

| Dimensions     |         |                                       |
|----------------|---------|---------------------------------------|
| L <sub>1</sub> | 70 mm   | Distance shaft axis                   |
| L <sub>2</sub> | 10 mm   | Length fixed link                     |
| L <sub>3</sub> | 57 mm   | Length guidance groove                |
| А              | 37 mm   | Width housing fixing side             |
| N <sub>1</sub> | 16 mm   | Width recess                          |
| N <sub>2</sub> | 37 mm   | Height recess                         |
| В              | 38,1 mm | Width inner ring                      |
| S <sub>1</sub> | 22,2 mm | Distance of raceway to locking collar |
| Т              | 56 mm   | Height housing fixing side            |
| Q              | M6      | Connection thread lubrication         |
| A <sub>2</sub> | 28 mm   | Width housing                         |
|                | 1,3 kg  | Weight                                |
|                |         |                                       |

## Main Dimensions & Performance Data

| d | 30 mm  | Bore diameter |  |
|---|--------|---------------|--|
| Н | 102 mm | Height        |  |
| L | 113 mm | Length total  |  |

## **Mounting dimensions**

| A <sub>1</sub>         | 12 mm   | Width guidance groove                    |  |  |
|------------------------|---------|------------------------------------------|--|--|
|                        | 0,2 mm  | Upper width guidance groove tolerance    |  |  |
|                        | 0 mm    | Lower width guidance groove tolerance    |  |  |
| H <sub>1</sub>         | 89 mm   | Distance guidance grooves                |  |  |
|                        | 0 mm    | Upper distance guidance groove tolerance |  |  |
|                        | -0,5 mm | Lower distance guidance groove tolerance |  |  |
| Ν                      | 22 mm   | Fixing bore                              |  |  |
| Additional information |         |                                          |  |  |
|                        | T206    | Housing                                  |  |  |
|                        | UC206   | Bearing designation                      |  |  |