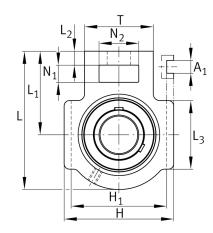

## UCT205

Take-up housing unit

Schaeffler ID: 0821733540000

Housing units UCT, cast iron housing, radial insert ball bearing with grub screws in inner ring, RSR seals, for linear motion

| Dimensions     |          |                                       |
|----------------|----------|---------------------------------------|
| L <sub>1</sub> | 62 mm    | Distance shaft axis                   |
| L <sub>2</sub> | 10 mm    | Length fixed link                     |
| L <sub>3</sub> | 51 mm    | Length guidance groove                |
| А              | 32 mm    | Width housing fixing side             |
| N <sub>1</sub> | 16 mm    | Width recess                          |
| N <sub>2</sub> | 32 mm    | Height recess                         |
| В              | 34,1 mm  | Width inner ring                      |
| S <sub>1</sub> | 19,8 mm  | Distance of raceway to locking collar |
| Т              | 51 mm    | Height housing fixing side            |
| Q              | M6       | Connection thread lubrication         |
| A <sub>2</sub> | 24 mm    | Width housing                         |
|                | 0,846 kg | Weight                                |
|                |          |                                       |

## Main Dimensions & Performance Data

| d | 25 mm | Bore diameter |
|---|-------|---------------|
| Н | 89 mm | Height        |
| L | 97 mm | Length total  |

## **Mounting dimensions**

| A <sub>1</sub>         | 12 mm   | Width guidance groove                    |  |
|------------------------|---------|------------------------------------------|--|
|                        | 0,2 mm  | Upper width guidance groove tolerance    |  |
|                        | 0 mm    | Lower width guidance groove tolerance    |  |
| H <sub>1</sub>         | 76 mm   | Distance guidance grooves                |  |
|                        | 0 mm    | Upper distance guidance groove tolerance |  |
|                        | -0,5 mm | Lower distance guidance groove tolerance |  |
| Ν                      | 19 mm   | Fixing bore                              |  |
| Additional information |         |                                          |  |
|                        | T205    | Housing                                  |  |
|                        | UC205   | Bearing designation                      |  |