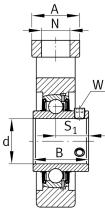

## UCT205

Take-up housing unit

Schaeffler ID: 0821733540000

Housing units UCT, cast iron housing, radial insert ball bearing with grub screws in inner ring, RSR seals, for linear motion

| Dimensions     |          |                                       |
|----------------|----------|---------------------------------------|
| L <sub>1</sub> | 62 mm    | Distance shaft axis                   |
| L <sub>2</sub> | 10 mm    | Length fixed link                     |
| L <sub>3</sub> | 51 mm    | Length guidance groove                |
| А              | 32 mm    | Width housing fixing side             |
| N <sub>1</sub> | 16 mm    | Width recess                          |
| N <sub>2</sub> | 32 mm    | Height recess                         |
| В              | 34,1 mm  | Width inner ring                      |
| S <sub>1</sub> | 19,8 mm  | Distance of raceway to locking collar |
| Т              | 51 mm    | Height housing fixing side            |
| Q              | M6       | Connection thread lubrication         |
| A <sub>2</sub> | 24 mm    | Width housing                         |
|                | 0,846 kg | Weight                                |
|                |          |                                       |