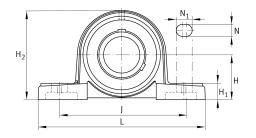

#### Main Dimensions & Performance Data

| d              | 90 mm  | Bore diameter |
|----------------|--------|---------------|
| L              | 327 mm | Length total  |
| H <sub>2</sub> | 200 mm | Hight         |

## Mounting dimensions

| J              | 262 mm | Distance fixing bore |
|----------------|--------|----------------------|
| Ν              | 27 mm  | Width (slot)         |
| N <sub>1</sub> | 33 mm  | Length (slot)        |