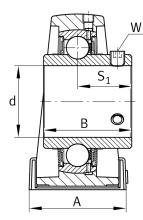

# UCP218

Plummer block housing unit

Schaeffler ID: 0823170200000

Plummer block housing units UCP, cast iron housing, with long base, radial insert ball bearing with grub screws in inner ring, RSR seals

| Dimensions     |          |                                       |
|----------------|----------|---------------------------------------|
| Н              | 101,6 mm | Distance shaft axis                   |
| А              | 88 mm    | Width (base)                          |
| H <sub>1</sub> | 33 mm    | Heigth (base)                         |
| В              | 96 mm    | Width                                 |
| S <sub>1</sub> | 56,3 mm  | Distance of raceway to locking collar |
| Q              | M6       | Connection thread lubrication         |
|                | 12,2 kg  | Weight                                |