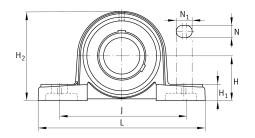

# UCP216

Plummer block housing unit

Schaeffler ID: 0812185160000

Plummer block housing units UCP, cast iron housing, with long base, radial insert ball bearing with grub screws in inner ring, RSR seals

| Dimensions     |         |                                       |
|----------------|---------|---------------------------------------|
| Н              | 88,9 mm | Distance shaft axis                   |
| А              | 78 mm   | Width (base)                          |
| H <sub>1</sub> | 30 mm   | Heigth (base)                         |
| В              | 82,6 mm | Width                                 |
| S <sub>1</sub> | 49,3 mm | Distance of raceway to locking collar |
| Q              | M6      | Connection thread lubrication         |
|                | 8,4 kg  | Weight                                |

#### Main Dimensions & Performance Data

| d              | 80 mm  | Bore diameter |  |
|----------------|--------|---------------|--|
| L              | 292 mm | Length total  |  |
| H <sub>2</sub> | 175 mm | Hight         |  |

# Mounting dimensions

| J              | 232 mm | Distance fixing bore |
|----------------|--------|----------------------|
| Ν              | 25 mm  | Width (slot)         |
| N <sub>1</sub> | 31 mm  | Length (slot)        |