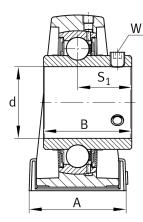

# UCP216

Plummer block housing unit

Schaeffler ID: 0812185160000

Plummer block housing units UCP, cast iron housing, with long base, radial insert ball bearing with grub screws in inner ring, RSR seals

| Dimensions     |         |                                       |
|----------------|---------|---------------------------------------|
| Н              | 88,9 mm | Distance shaft axis                   |
| А              | 78 mm   | Width (base)                          |
| H <sub>1</sub> | 30 mm   | Heigth (base)                         |
| В              | 82,6 mm | Width                                 |
| S <sub>1</sub> | 49,3 mm | Distance of raceway to locking collar |
| Q              | M6      | Connection thread lubrication         |
|                | 8,4 kg  | Weight                                |

#### Main Dimensions & Performance Data

| d              | 80 mm  | Bore diameter |  |
|----------------|--------|---------------|--|
| L              | 292 mm | Length total  |  |
| H <sub>2</sub> | 175 mm | Hight         |  |