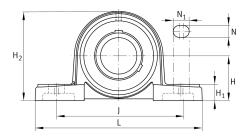

#### **Main Dimensions & Performance Data**

| d              | 70 mm  | Bore diameter |
|----------------|--------|---------------|
| L              | 266 mm | Length total  |
| H <sub>2</sub> | 157 mm | Hight         |

# **Mounting dimensions**

| J              | 210 mm | Distance fixing bore |  |
|----------------|--------|----------------------|--|
| N              | 25 mm  | Width (slot)         |  |
| N <sub>1</sub> | 31 mm  | Length (slot)        |  |