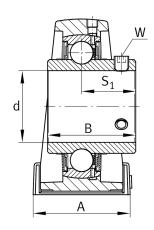

#### **Dimensions**

| Н              | 79,4 mm | Distance shaft axis                   |
|----------------|---------|---------------------------------------|
| А              | 72 mm   | Width (base)                          |
| H <sub>1</sub> | 27 mm   | Heigth (base)                         |
| В              | 74,6 mm | Width                                 |
| S <sub>1</sub> | 44,4 mm | Distance of raceway to locking collar |
| Q              | M6      | Connection thread lubrication         |
|                | 6,1 kg  | Weight                                |