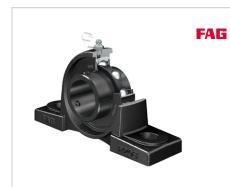

## Plummer block housing unit

Schaeffler ID: 0812172500000

Plummer block housing units UCP, cast iron housing, with long base, radial insert ball bearing with grub screws in inner ring, RSR seals