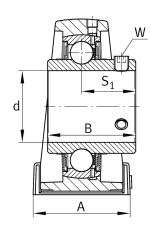

#### **Dimensions**

| Н              | 76,2 mm | Distance shaft axis                   |
|----------------|---------|---------------------------------------|
| Α              | 70 mm   | Width (base)                          |
| H <sub>1</sub> | 27 mm   | Heigth (base)                         |
| В              | 65,1 mm | Width                                 |
| S <sub>1</sub> | 39,7 mm | Distance of raceway to locking collar |
| Q              | M6      | Connection thread lubrication         |
|                | 5,55 kg | Weight                                |

#### **Main Dimensions & Performance Data**

| d              | 65 mm  | Bore diameter |
|----------------|--------|---------------|
| L              | 265 mm | Length total  |
| H <sub>2</sub> | 151 mm | Hight         |