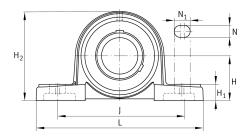

#### **Dimensions**

| Н              | 76,2 mm | Distance shaft axis                   |
|----------------|---------|---------------------------------------|
| Α              | 70 mm   | Width (base)                          |
| H <sub>1</sub> | 27 mm   | Heigth (base)                         |
| В              | 65,1 mm | Width                                 |
| S <sub>1</sub> | 39,7 mm | Distance of raceway to locking collar |
| Q              | M6      | Connection thread lubrication         |
|                | 5,55 kg | Weight                                |

#### **Main Dimensions & Performance Data**

| d              | 65 mm  | Bore diameter |
|----------------|--------|---------------|
| L              | 265 mm | Length total  |
| H <sub>2</sub> | 151 mm | Hight         |

# **Mounting dimensions**

| J              | 203 mm | Distance fixing bore |
|----------------|--------|----------------------|
| N              | 25 mm  | Width (slot)         |
| N <sub>1</sub> | 29 mm  | Length (slot)        |