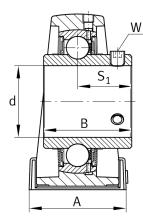

| Dimensions     |          |                                       |
|----------------|----------|---------------------------------------|
| Н              | 69,8 mm  | Distance shaft axis                   |
| А              | 70 mm    | Width (base)                          |
| H <sub>1</sub> | 25 mm    | Heigth (base)                         |
| В              | 65,1 mm  | Width                                 |
| S <sub>1</sub> | 39,7 mm  | Distance of raceway to locking collar |
| Q              | M6       | Connection thread lubrication         |
|                | 4,719 kg | Weight                                |

#### Main Dimensions & Performance Data

| d              | 60 mm  | Bore diameter |
|----------------|--------|---------------|
| L              | 241 mm | Length total  |
| H <sub>2</sub> | 138 mm | Hight         |