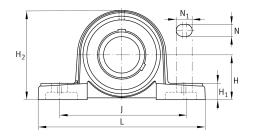

| Dimensions     |          |                                       |
|----------------|----------|---------------------------------------|
| Н              | 69,8 mm  | Distance shaft axis                   |
| А              | 70 mm    | Width (base)                          |
| H <sub>1</sub> | 25 mm    | Heigth (base)                         |
| В              | 65,1 mm  | Width                                 |
| S <sub>1</sub> | 39,7 mm  | Distance of raceway to locking collar |
| Q              | M6       | Connection thread lubrication         |
|                | 4,719 kg | Weight                                |

#### Main Dimensions & Performance Data

| d              | 60 mm  | Bore diameter |
|----------------|--------|---------------|
| L              | 241 mm | Length total  |
| H <sub>2</sub> | 138 mm | Hight         |

## Mounting dimensions

| J              | 184 mm | Distance fixing bore |
|----------------|--------|----------------------|
| Ν              | 20 mm  | Width (slot)         |
| N <sub>1</sub> | 25 mm  | Length (slot)        |