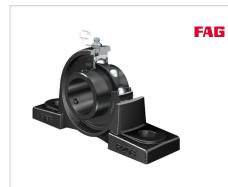

# Plummer block housing unit

Schaeffler ID: 0811467280000

Plummer block housing units UCP, cast iron housing, with long base, radial insert ball bearing with grub screws in inner ring, RSR seals