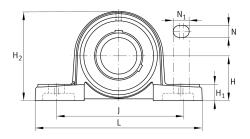

#### **Dimensions**

| Н              | 63,5 mm  | Distance shaft axis                   |
|----------------|----------|---------------------------------------|
| Α              | 60 mm    | Width (base)                          |
| H <sub>1</sub> | 23 mm    | Heigth (base)                         |
| В              | 55,6 mm  | Width                                 |
| S <sub>1</sub> | 33,4 mm  | Distance of raceway to locking collar |
| Q              | M6       | Connection thread lubrication         |
|                | 3,592 kg | Weight                                |

#### **Main Dimensions & Performance Data**

| d              | 55 mm  | Bore diameter |
|----------------|--------|---------------|
| L              | 219 mm | Length total  |
| H <sub>2</sub> | 126 mm | Hight         |

# **Mounting dimensions**

| J              | 171 mm | Distance fixing bore |
|----------------|--------|----------------------|
| N              | 20 mm  | Width (slot)         |
| N <sub>1</sub> | 25 mm  | Length (slot)        |