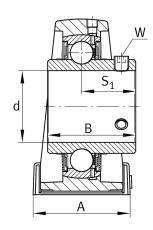

#### **Dimensions**

| Н              | 63,5 mm  | Distance shaft axis                   |
|----------------|----------|---------------------------------------|
| Α              | 60 mm    | Width (base)                          |
| H <sub>1</sub> | 23 mm    | Heigth (base)                         |
| В              | 55,6 mm  | Width                                 |
| S <sub>1</sub> | 33,4 mm  | Distance of raceway to locking collar |
| Q              | M6       | Connection thread lubrication         |
|                | 3,592 kg | Weight                                |

#### **Main Dimensions & Performance Data**

| d              | 55 mm  | Bore diameter |
|----------------|--------|---------------|
| L              | 219 mm | Length total  |
| H <sub>2</sub> | 126 mm | Hight         |