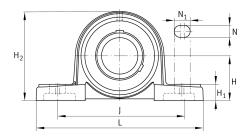

#### **Dimensions**

| Н              | 57,2 mm  | Distance shaft axis                   |
|----------------|----------|---------------------------------------|
| Α              | 60 mm    | Width (base)                          |
| H <sub>1</sub> | 21 mm    | Heigth (base)                         |
| В              | 51,6 mm  | Width                                 |
| S <sub>1</sub> | 32,6 mm  | Distance of raceway to locking collar |
| Q              | M6       | Connection thread lubrication         |
|                | 2,806 kg | Weight                                |

#### **Main Dimensions & Performance Data**

| d              | 50 mm  | Bore diameter |
|----------------|--------|---------------|
| L              | 206 mm | Length total  |
| H <sub>2</sub> | 114 mm | Hight         |

## **Mounting dimensions**

| J              | 159 mm | Distance fixing bore |
|----------------|--------|----------------------|
| N              | 20 mm  | Width (slot)         |
| N <sub>1</sub> | 25 mm  | Length (slot)        |