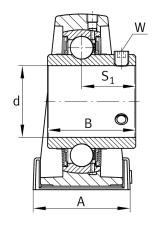

#### **Dimensions**

| Н              | 57,2 mm  | Distance shaft axis                   |
|----------------|----------|---------------------------------------|
| Α              | 60 mm    | Width (base)                          |
| H <sub>1</sub> | 21 mm    | Heigth (base)                         |
| В              | 51,6 mm  | Width                                 |
| S <sub>1</sub> | 32,6 mm  | Distance of raceway to locking collar |
| Q              | M6       | Connection thread lubrication         |
|                | 2,806 kg | Weight                                |

#### **Main Dimensions & Performance Data**

| d              | 50 mm  | Bore diameter |
|----------------|--------|---------------|
| L              | 206 mm | Length total  |
| H <sub>2</sub> | 114 mm | Hight         |