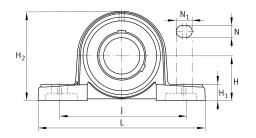

# UCP209

Plummer block housing unit

Schaeffler ID: 0808221340000

Plummer block housing units UCP, cast iron housing, with long base, radial insert ball bearing with grub screws in inner ring, RSR seals

| Dimensions     |          |                                       |  |
|----------------|----------|---------------------------------------|--|
| Н              | 54 mm    | Distance shaft axis                   |  |
| А              | 54 mm    | Width (base)                          |  |
| H <sub>1</sub> | 20 mm    | Heigth (base)                         |  |
| В              | 49,2 mm  | Width                                 |  |
| S <sub>1</sub> | 30,2 mm  | Distance of raceway to locking collar |  |
| Q              | M6       | Connection thread lubrication         |  |
|                | 2,291 kg | Weight                                |  |

#### Main Dimensions & Performance Data

| d              | 45 mm  | Bore diameter |
|----------------|--------|---------------|
| L              | 190 mm | Length total  |
| H <sub>2</sub> | 106 mm | Hight         |

# Mounting dimensions

| J              | 146 mm | Distance fixing bore |
|----------------|--------|----------------------|
| Ν              | 17 mm  | Width (slot)         |
| N <sub>1</sub> | 21 mm  | Length (slot)        |