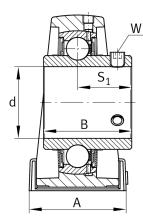

# UCP209

Plummer block housing unit

Schaeffler ID: 0808221340000

Plummer block housing units UCP, cast iron housing, with long base, radial insert ball bearing with grub screws in inner ring, RSR seals

| Dimensions     |          |                                       |  |
|----------------|----------|---------------------------------------|--|
| Н              | 54 mm    | Distance shaft axis                   |  |
| А              | 54 mm    | Width (base)                          |  |
| H <sub>1</sub> | 20 mm    | Heigth (base)                         |  |
| В              | 49,2 mm  | Width                                 |  |
| S <sub>1</sub> | 30,2 mm  | Distance of raceway to locking collar |  |
| Q              | M6       | Connection thread lubrication         |  |
|                | 2,291 kg | Weight                                |  |

#### Main Dimensions & Performance Data

| d              | 45 mm  | Bore diameter |
|----------------|--------|---------------|
| L              | 190 mm | Length total  |
| H <sub>2</sub> | 106 mm | Hight         |