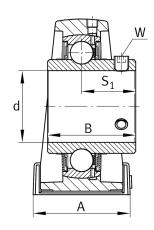

#### **Dimensions**

| Н              | 49,2 mm  | Distance shaft axis                   |
|----------------|----------|---------------------------------------|
| Α              | 54 mm    | Width (base)                          |
| H <sub>1</sub> | 18 mm    | Heigth (base)                         |
| В              | 49,2 mm  | Width                                 |
| S <sub>1</sub> | 30,2 mm  | Distance of raceway to locking collar |
| Q              | M6       | Connection thread lubrication         |
|                | 1,915 kg | Weight                                |

#### **Main Dimensions & Performance Data**

| d              | 40 mm  | Bore diameter |
|----------------|--------|---------------|
| L              | 184 mm | Length total  |
| H <sub>2</sub> | 98 mm  | Hight         |