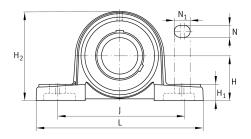

#### **Dimensions**

| Н              | 49,2 mm  | Distance shaft axis                   |
|----------------|----------|---------------------------------------|
| Α              | 54 mm    | Width (base)                          |
| H <sub>1</sub> | 18 mm    | Heigth (base)                         |
| В              | 49,2 mm  | Width                                 |
| S <sub>1</sub> | 30,2 mm  | Distance of raceway to locking collar |
| Q              | M6       | Connection thread lubrication         |
|                | 1,915 kg | Weight                                |

#### **Main Dimensions & Performance Data**

| d              | 40 mm  | Bore diameter |
|----------------|--------|---------------|
| L              | 184 mm | Length total  |
| H <sub>2</sub> | 98 mm  | Hight         |

# **Mounting dimensions**

| J              | 137 mm | Distance fixing bore |
|----------------|--------|----------------------|
| N              | 17 mm  | Width (slot)         |
| N <sub>1</sub> | 21 mm  | Length (slot)        |