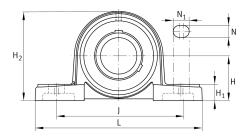

#### **Main Dimensions & Performance Data**

| d              | 35 mm  | Bore diameter |
|----------------|--------|---------------|
| L              | 167 mm | Length total  |
| H <sub>2</sub> | 93 mm  | Hight         |

# **Mounting dimensions**

| J              | 127 mm | Distance fixing bore |
|----------------|--------|----------------------|
| N              | 17 mm  | Width (slot)         |
| N <sub>1</sub> | 21 mm  | Length (slot)        |