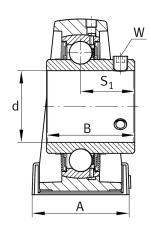

#### **Dimensions**

| Н              | 47,6 mm  | Distance shaft axis                   |
|----------------|----------|---------------------------------------|
| Α              | 48 mm    | Width (base)                          |
| H <sub>1</sub> | 18 mm    | Heigth (base)                         |
| В              | 42,9 mm  | Width                                 |
| S <sub>1</sub> | 25,4 mm  | Distance of raceway to locking collar |
| Q              | M6       | Connection thread lubrication         |
|                | 1,648 kg | Weight                                |