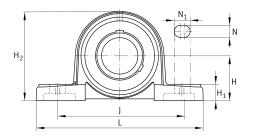

#### **Main Dimensions & Performance Data**

| d              | 30 mm    | Bore diameter |
|----------------|----------|---------------|
| L              | 165 mm   | Length total  |
| H <sub>2</sub> | 83 mm    | Hight         |
|                | 1,349 kg | Weight        |

#### **Dimensions**

| Н              | 42,9 mm | Distance shaft axis                   |
|----------------|---------|---------------------------------------|
|                | P206    | Housing                               |
|                | UC206   | Bearing designation                   |
| Α              | 48 mm   | Width (base)                          |
| H <sub>1</sub> | 17 mm   | Heigth (base)                         |
| В              | 38,1 mm | Width                                 |
| S <sub>1</sub> | 22,2 mm | Distance of raceway to locking collar |
| Q              | M6      | Connection thread lubrication         |

## **Mounting dimensions**

| J              | 121 mm | Distance fixing bore |
|----------------|--------|----------------------|
| N              | 17 mm  | Width (slot)         |
| N <sub>1</sub> | 21 mm  | Length (slot)        |