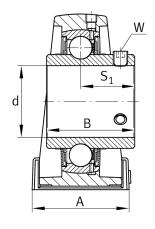

#### **Dimensions**

| Н              | 42,9 mm | Distance shaft axis                   |
|----------------|---------|---------------------------------------|
|                | P206    | Housing                               |
|                | UC206   | Bearing designation                   |
| Α              | 48 mm   | Width (base)                          |
| H <sub>1</sub> | 17 mm   | Heigth (base)                         |
| В              | 38,1 mm | Width                                 |
| S <sub>1</sub> | 22,2 mm | Distance of raceway to locking collar |
| Q              | M6      | Connection thread lubrication         |

## **Mounting dimensions**

| J              | 121 mm | Distance fixing bore |
|----------------|--------|----------------------|
| N              | 17 mm  | Width (slot)         |
| N <sub>1</sub> | 21 mm  | Length (slot)        |