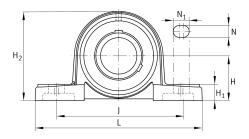

#### **Dimensions**

| Н              | 36,5 mm  | Distance shaft axis                   |
|----------------|----------|---------------------------------------|
| Α              | 38 mm    | Width (base)                          |
| H <sub>1</sub> | 15 mm    | Heigth (base)                         |
| В              | 34,1 mm  | Width                                 |
| S <sub>1</sub> | 19,8 mm  | Distance of raceway to locking collar |
| Q              | M6       | Connection thread lubrication         |
|                | 0,856 kg | Weight                                |

#### **Main Dimensions & Performance Data**

| d              | 25 mm  | Bore diameter |
|----------------|--------|---------------|
| L              | 140 mm | Length total  |
| H <sub>2</sub> | 71 mm  | Hight         |

# **Mounting dimensions**

| J              | 105 mm | Distance fixing bore |
|----------------|--------|----------------------|
| N              | 13 mm  | Width (slot)         |
| N <sub>1</sub> | 19 mm  | Length (slot)        |