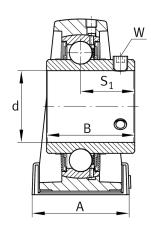

#### **Dimensions**

| Н              | 36,5 mm  | Distance shaft axis                   |
|----------------|----------|---------------------------------------|
| Α              | 38 mm    | Width (base)                          |
| H <sub>1</sub> | 15 mm    | Heigth (base)                         |
| В              | 34,1 mm  | Width                                 |
| S <sub>1</sub> | 19,8 mm  | Distance of raceway to locking collar |
| Q              | M6       | Connection thread lubrication         |
|                | 0,856 kg | Weight                                |

#### **Main Dimensions & Performance Data**

| d              | 25 mm  | Bore diameter |
|----------------|--------|---------------|
| L              | 140 mm | Length total  |
| H <sub>2</sub> | 71 mm  | Hight         |