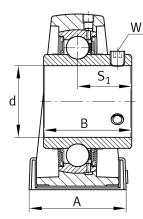

# UCP204

Plummer block housing unit

Schaeffler ID: 0808211970000

Plummer block housing units UCP, cast iron housing, with long base, radial insert ball bearing with grub screws in inner ring, RSR seals

| Dimensions     |         |                                       |
|----------------|---------|---------------------------------------|
| Н              | 33,3 mm | Distance shaft axis                   |
| А              | 38 mm   | Width (base)                          |
| H <sub>1</sub> | 14 mm   | Heigth (base)                         |
| В              | 31 mm   | Width                                 |
| S <sub>1</sub> | 18,3 mm | Distance of raceway to locking collar |
| Q              | M6      | Connection thread lubrication         |
|                | 0,69 kg | Weight                                |