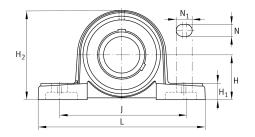

#### Main Dimensions & Performance Data

| d              | 20 mm  | Bore diameter |
|----------------|--------|---------------|
| L              | 127 mm | Length total  |
| H <sub>2</sub> | 65 mm  | Hight         |

## Mounting dimensions

| J              | 95 mm | Distance fixing bore |
|----------------|-------|----------------------|
| Ν              | 13 mm | Width (slot)         |
| N <sub>1</sub> | 19 mm | Length (slot)        |