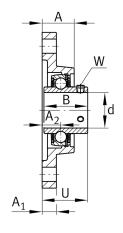

### **Dimensions**

| Α              | 36 mm    | Height housing                |
|----------------|----------|-------------------------------|
| A <sub>1</sub> | 16 mm    | Thickness of flange           |
| A <sub>2</sub> | 21 mm    | Distance raceway              |
| В              | 49,2 mm  | Width                         |
| Q              | M6       | Connection thread lubrication |
|                | 1,455 kg | Weight                        |

### **Main Dimensions & Performance Data**

| d               | 40 mm    | Bore diameter                     |
|-----------------|----------|-----------------------------------|
| L               | 100 mm   | Flange width                      |
| Н               | 175 mm   | Height flange                     |
| U               | 51,2 mm  | Total height unit                 |
| C <sub>r</sub>  | 32.500 N | Basic dynamic load rating, radial |
| C <sub>Or</sub> | 19.800 N | Basic static load rating, radial  |
| Cur             | 1.030 N  | Fatigue load limit, radial        |