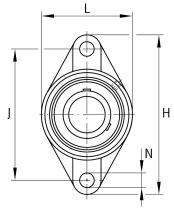

### **Main Dimensions & Performance Data**

| d               | 40 mm    | Bore diameter                     |
|-----------------|----------|-----------------------------------|
| L               | 100 mm   | Flange width                      |
| Н               | 175 mm   | Height flange                     |
| U               | 51,2 mm  | Total height unit                 |
| C <sub>r</sub>  | 32.500 N | Basic dynamic load rating, radial |
| C <sub>Or</sub> | 19.800 N | Basic static load rating, radial  |
| Cur             | 1.030 N  | Fatigue load limit, radial        |

# **Mounting dimensions**

| J              | 144 mm  | Distance fixing bore          |
|----------------|---------|-------------------------------|
| J              | 120 mm  | Pitch circle diameter (holes) |
| N              | 16 mm   | Fixing bore                   |
| N <sub>1</sub> | 84,8 mm | Distance fixing bore          |
| n              | 2       | Number of screwing holes      |